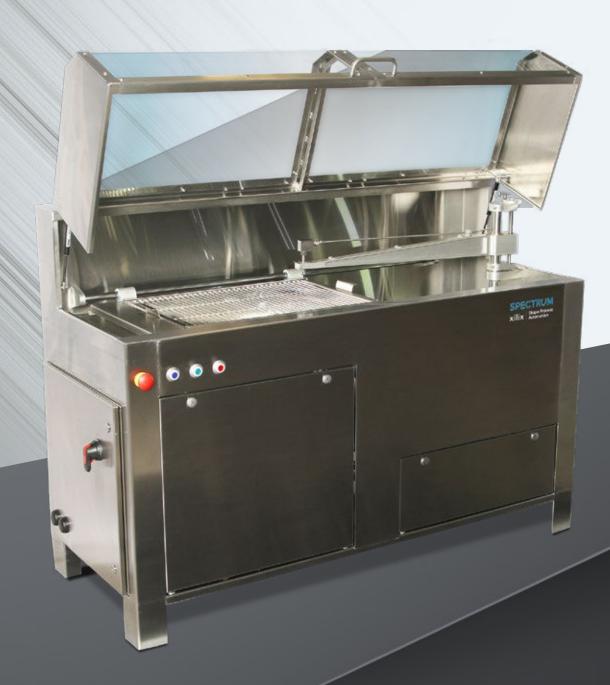

# **ABOUT**

The Spectrum Series 1826SPA (SS1826SPA) Waterjet Cutting System is designed specifically for food cutting applications. Known for its ability to cut any shape and maximize product yield, it has become the industry standard. Featuring simple maintenance and a hygienic design for easy cleaning, the SS1826SPA is recognized as a leader in the industry. When combined with our servo driven direct drive pump, it offers the benefits of waterjet cutting with reliability, user-friendly operation, and comprehensive service support.

## **ADVANTAGES**

- Create and cut unlimited custom shapes
- Cut products fresh or frozen
- Exact portion and size control
- Higher yield with reduced waste
- No messy knives, blades or wires
- No compressed edges
- High cutting speed
- Easy wash-down and clean-up

### **FEATURES**

- Cuts interior features
- Choose from existing shape library
- Draw your own shapes
- Download SVG or DXF files
- Easy to use software
- On screen pressure control
- Between cycle pump shutdown reduces noise and electricity consumption