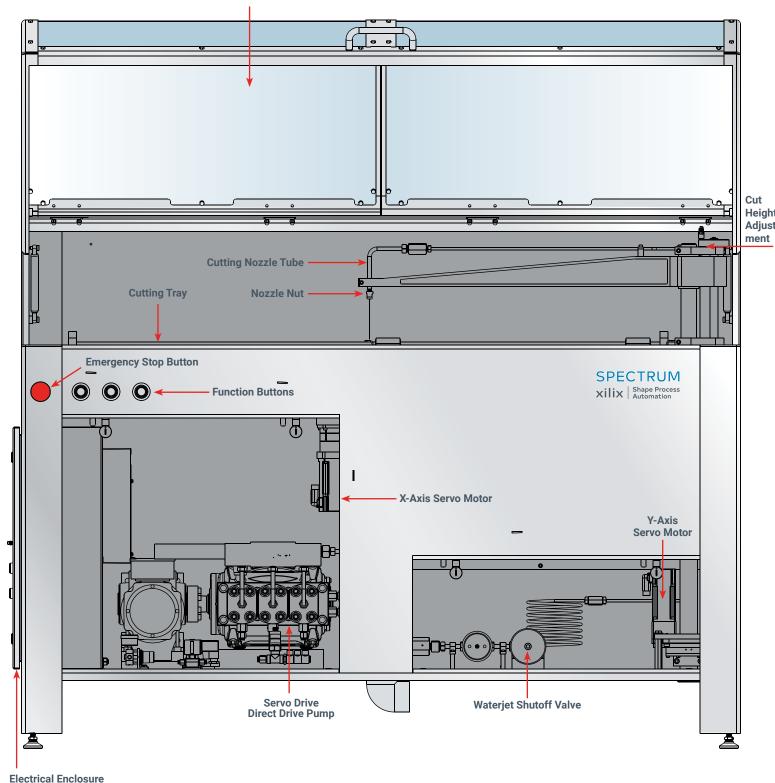

Door, with lexan windows, is monitored with a safety sensor that detects when the door is opnened.

# **ABOUT**

The Spectrum Series 1826SPA (SS1826SPA) Waterjet Cutting System is designed specifically for food cutting applications. Known for its ability to cut any shape and maximize product yield, it has become the industry standard. Featuring simple maintenance and a hygienic design for easy cleaning, the SS1826SPA is recognized as a leader in the industry. When combined with our servo driven direct drive pump, it offers the benefits of waterjet cutting with reliability, user-friendly operation, and comprehensive service support.

### **SPECIFICATIONS**

- Cut speed: 500 ipm (212 mm/sec)
- Cutting area: 18" x 26" (450 mm x 660 mm)
- Cutting height: up to 5" (127 mm)
- Adjustable cutting pressure: 30,000-50,000 psi
- Machine footprint: 72" x 29" x 53" (1830 mm x 737 mm x 1346 mm)